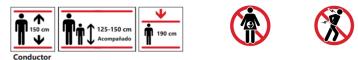

### ICONS

The following icons are used to define restrictions and usage instructions for the attractions.

| RIDE                     | Minimum<br>height<br>(cm) | Maximum<br>height<br>(cm) | With<br>person in<br>charge<br>(cm) | Pregnant<br>women | With heart<br>problems,<br>high blood<br>pressure, or<br>pacemakers | With neck,<br>spine, or<br>bone<br>problems | With<br>recent<br>surgeries,<br>casts | With<br>dizziness,<br>vertigo or<br>fear of<br>heights | Fear<br>closed<br>spaces |
|--------------------------|---------------------------|---------------------------|-------------------------------------|-------------------|---------------------------------------------------------------------|---------------------------------------------|---------------------------------------|--------------------------------------------------------|--------------------------|
| Montaña rusa             | 90                        |                           | 90-140                              |                   |                                                                     |                                             |                                       |                                                        | YES                      |
| Montaña acuática         | 90                        |                           | 90-140                              |                   |                                                                     |                                             |                                       |                                                        | YES                      |
| Krater                   | 130                       |                           | 130-150                             |                   |                                                                     |                                             |                                       |                                                        | YES                      |
| Yippe                    | 100                       |                           | 100-140*                            |                   |                                                                     |                                             |                                       |                                                        | YES                      |
| Rápidos                  | 107                       |                           | 107-150 *                           |                   |                                                                     |                                             |                                       |                                                        | YES                      |
| Cumbre                   | 125                       | 190                       | 125 -150                            |                   |                                                                     |                                             |                                       |                                                        | YES                      |
| Karts sencillos          | 150                       |                           |                                     |                   | YES                                                                 |                                             |                                       | YES                                                    | YES                      |
| Ciclón                   | 125                       | 200                       | 125 -150                            |                   |                                                                     |                                             |                                       |                                                        |                          |
|                          |                           |                           |                                     |                   |                                                                     |                                             |                                       |                                                        |                          |
| Museo del café           |                           |                           | Hasta 150<br>*                      | YES               | YES                                                                 | YES                                         | YES                                   | YES                                                    | YES                      |
| Sendero del café         |                           |                           |                                     | YES               | YES                                                                 | YES                                         | YES                                   | YES                                                    | YES                      |
| Show del café            |                           |                           | Hasta 150<br>*                      | YES               | YES                                                                 | YES                                         | YES                                   | YES                                                    | YES                      |
| Paseo a caballo          | 150                       | Máx 100<br>Kg             |                                     |                   | YES                                                                 |                                             |                                       |                                                        | YES                      |
| Teleférico plaza         |                           |                           | Hasta 150<br>*                      | YES               | YES                                                                 | YES                                         | YES                                   |                                                        |                          |
| Teleférico<br>bambusario |                           |                           | Hasta 150<br>*                      | YES               | YES                                                                 | YES                                         | YES                                   |                                                        |                          |
| Tren del café            |                           |                           | Hasta 150<br>*                      | YES               | YES                                                                 | YES                                         | YES                                   | YES                                                    | YES                      |
| Barco del café           | 110                       | 190                       | 110-130                             |                   |                                                                     |                                             |                                       |                                                        | YES                      |
| Karts dobles             | 100                       |                           | 100-150 *                           |                   | YES                                                                 |                                             |                                       | YES                                                    | YES                      |
| Botes chocones           | 90                        |                           | 90 -150 *                           |                   | YES                                                                 |                                             |                                       |                                                        | YES                      |
| Rinrin                   | 90                        |                           | 90-120                              |                   |                                                                     |                                             |                                       |                                                        | YES                      |
| Carros chocones          | 125                       | 190                       | 125-150                             |                   | YES                                                                 |                                             |                                       | YES                                                    | YES                      |
| Pulpo                    | 90                        | 180                       | 90-140                              |                   | YES                                                                 |                                             |                                       |                                                        | YES                      |
| Rueda<br>panorámica      |                           |                           | Hasta 120                           | YES               | YES                                                                 | YES                                         | YES                                   |                                                        |                          |
| Barón rojo               | 90                        | 130                       |                                     |                   | YES                                                                 |                                             |                                       |                                                        | YES                      |
| Carrusel<br>cafeteritos  |                           | 150                       | Hasta 110<br>*                      |                   | YES                                                                 | YES                                         | YES                                   |                                                        | YES                      |
| Rio lento                | 90                        | 130                       |                                     |                   | YES                                                                 |                                             |                                       |                                                        | YES                      |
| Carrusel                 |                           | 150                       | Hasta 110<br>*                      |                   | YES                                                                 | YES                                         | YES                                   |                                                        | YES                      |
| Minichocones             | 90                        | 135                       |                                     |                   | YES                                                                 |                                             |                                       | YES                                                    | YES                      |
| Carroza                  | 90                        | 150                       |                                     |                   | YES                                                                 |                                             |                                       | YES                                                    | YES                      |

\* The companion must be an adult

**YES** (Allowed as long as they meet other ride restrictions)