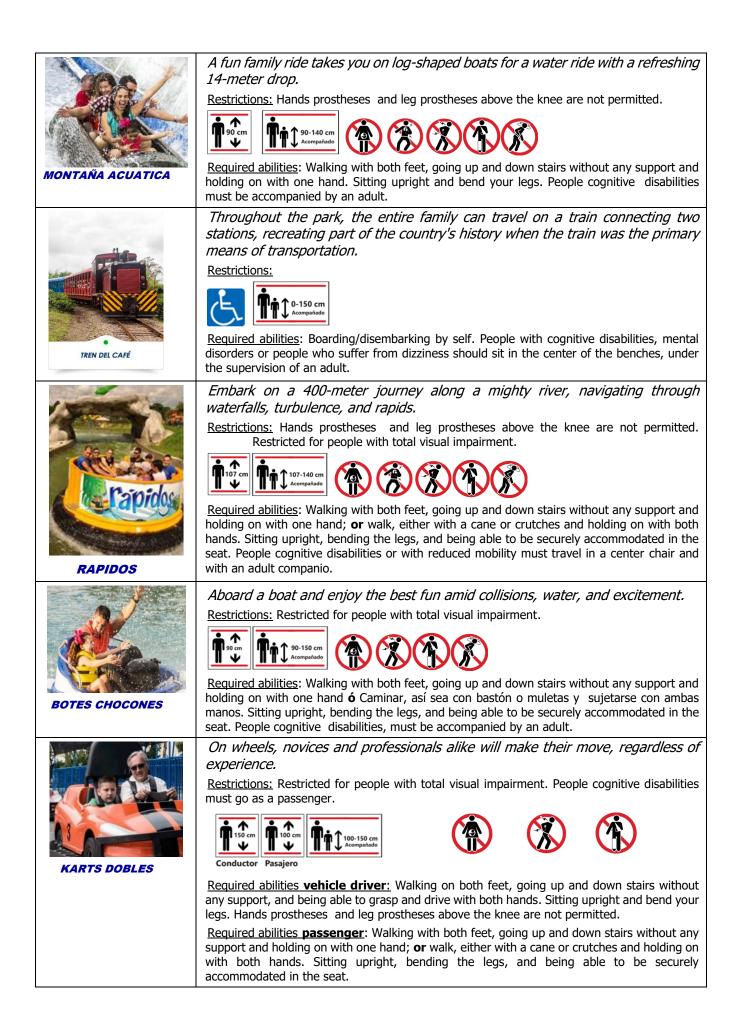

## FAMILY RIDES

| MUSEO DEL CAFÉ                 | Interact and discover, in a fun way, the culture, customs, and traditions of the coffee region, the origin of coffee, industrialization, and commercialization.<br>Room 1: Origin and Cultivation of Coffee.<br>Room 2: Coffee Culture.<br>Room 3: Commercialization and Industrialization of Coffee<br>Room 3: Coffee in the world |
|--------------------------------|-------------------------------------------------------------------------------------------------------------------------------------------------------------------------------------------------------------------------------------------------------------------------------------------------------------------------------------|
| SENDERO DEL CAFÉ               | From seed to cup: A journey through coffee plantations where you'll be explained<br>all the details of coffee cultivation, harvesting, grain processing, and coffee<br>preparation and tasting.                                                                                                                                     |
| CEMENTERIO INDÍGENA            | Explore the types of tombs discovered in Quindío, the territory of various indigenous cultures.                                                                                                                                                                                                                                     |
| CASA CAMPESINA                 | Enter a typical house from the coffee region, explore its rooms, living room,<br>dining room, kitchen, and corridors.                                                                                                                                                                                                               |
| TELEFÉRICO PLAZA               | On a 4-person gondola, the whole family can travel, experiencing an elevated journey that provides a panoramic view of the region.<br>Restrictions and instructions for use:                                                                                                                                                        |
| Sendero de mitos y<br>Leyendas | A must-visit for nature lovers. Known as the magical trail, you can not only observe plant species, bird songs, cricket whispers, and squirrel jumps but also learn about myths and legends from coffee-growing areas such as Madremonte, Patasola, La Llorona, among others.                                                       |
| TELEFÉRICO BAMBUSARIO          | On a 6-person gondola, the whole family can travel, experiencing an elevated journey that provides a panoramic view of the region.<br>Restrictions and instructions for use:                                                                                                                                                        |

On board a boat that propels itself by swinging back and forth, as if sailing on

BARCO DEL CAFÉ

RUEDA PANORÁMICA

the waves of the sea. **The waves of the sea**. **Required abilities:** Walking with both feet, going up and down stairs without any support and holding on with one hand: **or** walk, either with a cane or crutches and holding on with

and holding on with one hand; **or** walk, either with a cane or crutches and holding on with both hands. Sitting upright, bending the legs, and being able to be securely accommodated in the seat. People cognitive disabilities must be accompanied by an adult. Secure limb prostheses and orthoses.

From this traditional ride, enjoy the best panoramic view of the park with each spin.

Restrictions:

People cognitive disabilities must be accompanied by an adult. If assistance is needed for boarding/disembarking, it must be done by the adult companion.

Experience great excitement and thrill in a spectacular free fall.

<u>Restrictions:</u> Leg prostheses above the knee are not permitted. Restricted to people with cognitive disabilities or mental disorders.

<u>Required abilities</u>: Walking, going up and down stairs and holding on with one hand. Sitting upright, being able to be securely accommodated in the seat and being securely restrained by the safety bar.

This fun ride that spins and twirls will take you up and down in the tentacles of a huge octopus that will keep you entertained endlessly.

<u>Restrictions:</u> Hands prostheses and leg prostheses above the knee are not permitted. Restricted for people with total visual impairment.

<u>Required abilities</u>: Walking, going up and down stairs and holding on with one hand. Sitting upright, bending the legs, and being able to be securely accommodated in the seat. People with cognitive disabilities must travel in the inner seat with an adult companion.

| <b>Paseo a Caballo</b> | <ul> <li>Enjoy a traditional horse ride on a 1.6-kilometer route, admiring beautiful bamboo groves and green coffee plantations.</li> <li>Restrictions: Limb prostheses are not allowed. Restricted to people with total hearing impairment, total visual impairment, cognitive disability or mental disorders.</li> <li>Imaximo 100 kg</li> <li>Required abilities: Walking on both feet, going up and down stairs without any support, and being able to grasp with both hands. Sitting upright and bend your legs.</li> </ul> |
|------------------------|----------------------------------------------------------------------------------------------------------------------------------------------------------------------------------------------------------------------------------------------------------------------------------------------------------------------------------------------------------------------------------------------------------------------------------------------------------------------------------------------------------------------------------|
| Karts Sencillos        | Individual go-karts that allow you to challenge family and/or friends and prove<br>that you're the fastest.<br>Restrictions: Hands prostheses and leg prostheses above the knee are not permitted.<br>Restricted to people with total visual impairment, cognitive disability or mental disorders.                                                                                                                                                                                                                               |

# THRILLS RIDES

| YIPPE  | Roller coaster that pays tribute to coffee culture; the vehicle is an icon of our region.Feel the excitement and venture through coffee plantations with fun water effects!Restrictions: Hands prostheses and leg prostheses above the knee are not permitted.Image: Image: I                                    |
|--------|---------------------------------------------------------------------------------------------------------------------------------------------------------------------------------------------------------------------------------------------------------------------------------------------------------------------------------------------------------------------------------------------------------------------------------------------------------------------------------------------------------------------------------------------------------------------------------------------------------------------------------------------------------------------------------------------------------------------------------------------------------------------------------------------------------------------------------------------------------------------------------------------------------------------------------------------------------------------------------------------------------------------------------------------------------------------------------------------------------------------------------------------------------------------------------------------------------------------------------------------------------------------------------------------------------------------------------------------------------------------------------------------------------------------------------------------------------------------------------------------------------------------------------------------------------------------------------------------------------------------------------------------------------------------------------------------------------------------------------------------------------------------------------------------------------------------------------------------------------------------------------------------------------------------------------------------------------------------------------------------------------------------------------------------|
| CUMBRE | Extreme ride with a vertical ascent on a 38-meter tower, followed by a free-fall descent.         Restrictions: Limb prostheses are not allowed.         Image: Imag |
| ΓΙΓΙΟΝ | Vehicles spin at high speed while an arm lifts them 20 meters high in a vertical position.         Restrictions: Hands prostheses are not allowed.         Image: marked accompany of the second and the second accompany of the second acc |

| Montaña Rusa | The longest roller coaster in Colombia, with speeds of 80 km/h that will make you<br>thrill with excitement.Restrictions: Hands prostheses and leg prostheses above the knee are not permitted.Image: Image:                                                                                         |
|--------------|------------------------------------------------------------------------------------------------------------------------------------------------------------------------------------------------------------------------------------------------------------------------------------------------------------------------------------------------------------------------------------------------------------------------------------------------------------------------------------------------------------------------------------------------------------------------------------------------------------------------------------------------------------------------------------------------------------------------------------------------------------------------------------------------------------------------------------------------------------------------------------------------------------------------------------------------------------------------------------------------------------------------------------------------------------------------------------------------------------------------------------------------------------------------------------------------------------------------------------------------------------------------------------------------------------------------------------------------------------------------------------------------------------------------------------------------------------------------------------------------------------------------------------------------------------------------------------------------------------------------------------------------------------------------------------------------------------------------------------------------------------------------------------------------------------------------------------------------------------------------------------------------------------------------------------------------------------------------------------------------------------------------------------------------------------------------------------------------------------------------------------------|
| Krater       | <ul> <li>One of the most extreme roller coasters in Latin America, with a free fall of 30 meters and 360-degree spins! Dare to challenge your fellow travelers!</li> <li>Restrictions: Limb prostheses are not allowed. Restricted to people with total visual impairment, cognitive disability or mental disorders.</li> <li>Image: America A</li></ul> |