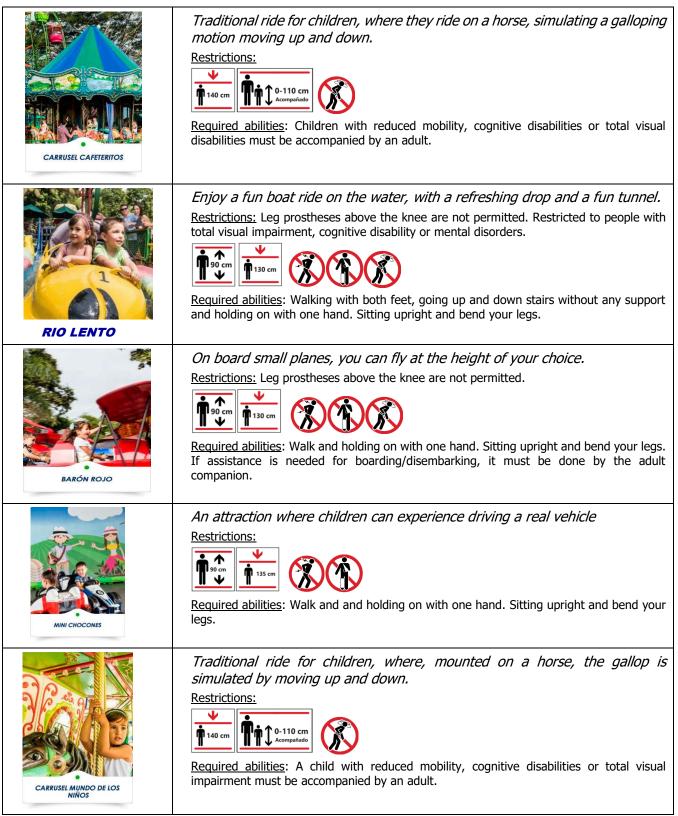

## FAMILY RIDES

| MUSEO DEL CAFÉ                 | Interact and discover, in a fun way, the culture, customs, and traditions of the coffee region, the origin of coffee, industrialization, and commercialization.<br>Room 1: Origin and Cultivation of Coffee.<br>Room 2: Coffee Culture.<br>Room 3: Commercialization and Industrialization of Coffee<br>Room 3: Coffee in the world |
|--------------------------------|-------------------------------------------------------------------------------------------------------------------------------------------------------------------------------------------------------------------------------------------------------------------------------------------------------------------------------------|
| SENDERO DEL CAFÉ               | From seed to cup: A journey through coffee plantations where you'll be explained<br>all the details of coffee cultivation, harvesting, grain processing, and coffee<br>preparation and tasting.                                                                                                                                     |
| CEMENTERIO INDÍGENA            | Explore the types of tombs discovered in Quindío, the territory of various indigenous cultures.                                                                                                                                                                                                                                     |
| CASA CAMPESINA                 | Enter a typical house from the coffee region, explore its rooms, living room,<br>dining room, kitchen, and corridors.                                                                                                                                                                                                               |
| TELEFÉRICO PLAZA               | On a 4-person gondola, the whole family can travel, experiencing an elevated journey that provides a panoramic view of the region.<br>Restrictions and instructions for use:                                                                                                                                                        |
| Sendero de mitos y<br>Leyendas | A must-visit for nature lovers. Known as the magical trail, you can not only observe plant species, bird songs, cricket whispers, and squirrel jumps but also learn about myths and legends from coffee-growing areas such as Madremonte, Patasola, La Llorona, among others.                                                       |
| TELEFÉRICO BAMBUSARIO          | On a 6-person gondola, the whole family can travel, experiencing an elevated journey that provides a panoramic view of the region.<br>Restrictions and instructions for use:                                                                                                                                                        |

On board a boat that propels itself by swinging back and forth, as if sailing on

BARCO DEL CAFÉ

RUEDA PANORÁMICA

the waves of the sea. **The waves of the sea**. **Required abilities:** Walking with both feet, going up and down stairs without any support and holding on with one hand: **or** walk, either with a cane or crutches and holding on with

and holding on with one hand; **or** walk, either with a cane or crutches and holding on with both hands. Sitting upright, bending the legs, and being able to be securely accommodated in the seat. People cognitive disabilities must be accompanied by an adult. Secure limb prostheses and orthoses.

From this traditional ride, enjoy the best panoramic view of the park with each spin.

Restrictions:

People cognitive disabilities must be accompanied by an adult. If assistance is needed for boarding/disembarking, it must be done by the adult companion.

Experience great excitement and thrill in a spectacular free fall.

<u>Restrictions:</u> Leg prostheses above the knee are not permitted. Restricted to people with cognitive disabilities or mental disorders.

<u>Required abilities</u>: Walking, going up and down stairs and holding on with one hand. Sitting upright, being able to be securely accommodated in the seat and being securely restrained by the safety bar.

This fun ride that spins and twirls will take you up and down in the tentacles of a huge octopus that will keep you entertained endlessly.

<u>Restrictions:</u> Hands prostheses and leg prostheses above the knee are not permitted. Restricted for people with total visual impairment.

<u>Required abilities</u>: Walking, going up and down stairs and holding on with one hand. Sitting upright, bending the legs, and being able to be securely accommodated in the seat. People with cognitive disabilities must travel in the inner seat with an adult companion.

| <b>Paseo a Caballo</b> | <ul> <li>Enjoy a traditional horse ride on a 1.6-kilometer route, admiring beautiful bamboo groves and green coffee plantations.</li> <li>Restrictions: Limb prostheses are not allowed. Restricted to people with total hearing impairment, total visual impairment, cognitive disability or mental disorders.</li> <li>Imaximo 100 kg</li> <li>Required abilities: Walking on both feet, going up and down stairs without any support, and being able to grasp with both hands. Sitting upright and bend your legs.</li> </ul> |
|------------------------|----------------------------------------------------------------------------------------------------------------------------------------------------------------------------------------------------------------------------------------------------------------------------------------------------------------------------------------------------------------------------------------------------------------------------------------------------------------------------------------------------------------------------------|
| Karts Sencillos        | Individual go-karts that allow you to challenge family and/or friends and prove<br>that you're the fastest.<br>Restrictions: Hands prostheses and leg prostheses above the knee are not permitted.<br>Restricted to people with total visual impairment, cognitive disability or mental disorders.                                                                                                                                                                                                                               |

# THRILLS RIDES

| YIPPE  | Roller coaster that pays tribute to coffee culture; the vehicle is an icon of our region.Feel the excitement and venture through coffee plantations with fun water effects!Restrictions: Hands prostheses and leg prostheses above the knee are not permitted.Image: Image: I                                    |
|--------|---------------------------------------------------------------------------------------------------------------------------------------------------------------------------------------------------------------------------------------------------------------------------------------------------------------------------------------------------------------------------------------------------------------------------------------------------------------------------------------------------------------------------------------------------------------------------------------------------------------------------------------------------------------------------------------------------------------------------------------------------------------------------------------------------------------------------------------------------------------------------------------------------------------------------------------------------------------------------------------------------------------------------------------------------------------------------------------------------------------------------------------------------------------------------------------------------------------------------------------------------------------------------------------------------------------------------------------------------------------------------------------------------------------------------------------------------------------------------------------------------------------------------------------------------------------------------------------------------------------------------------------------------------------------------------------------------------------------------------------------------------------------------------------------------------------------------------------------------------------------------------------------------------------------------------------------------------------------------------------------------------------------------------------------|
| CUMBRE | Extreme ride with a vertical ascent on a 38-meter tower, followed by a free-fall descent.         Restrictions: Limb prostheses are not allowed.         Image: Imag |
| ΓΙΓΙΟΝ | Vehicles spin at high speed while an arm lifts them 20 meters high in a vertical position.         Restrictions: Hands prostheses are not allowed.         Image: marked accompany of the second and the second accompany of the second acc |

| Montaña Rusa | The longest roller coaster in Colombia, with speeds of 80 km/h that will make you<br>thrill with excitement.Restrictions: Hands prostheses and leg prostheses above the knee are not permitted.Image: Image:                                                                                         |
|--------------|------------------------------------------------------------------------------------------------------------------------------------------------------------------------------------------------------------------------------------------------------------------------------------------------------------------------------------------------------------------------------------------------------------------------------------------------------------------------------------------------------------------------------------------------------------------------------------------------------------------------------------------------------------------------------------------------------------------------------------------------------------------------------------------------------------------------------------------------------------------------------------------------------------------------------------------------------------------------------------------------------------------------------------------------------------------------------------------------------------------------------------------------------------------------------------------------------------------------------------------------------------------------------------------------------------------------------------------------------------------------------------------------------------------------------------------------------------------------------------------------------------------------------------------------------------------------------------------------------------------------------------------------------------------------------------------------------------------------------------------------------------------------------------------------------------------------------------------------------------------------------------------------------------------------------------------------------------------------------------------------------------------------------------------------------------------------------------------------------------------------------------------|
| Krater       | <ul> <li>One of the most extreme roller coasters in Latin America, with a free fall of 30 meters and 360-degree spins! Dare to challenge your fellow travelers!</li> <li>Restrictions: Limb prostheses are not allowed. Restricted to people with total visual impairment, cognitive disability or mental disorders.</li> <li>Image: America A</li></ul> |