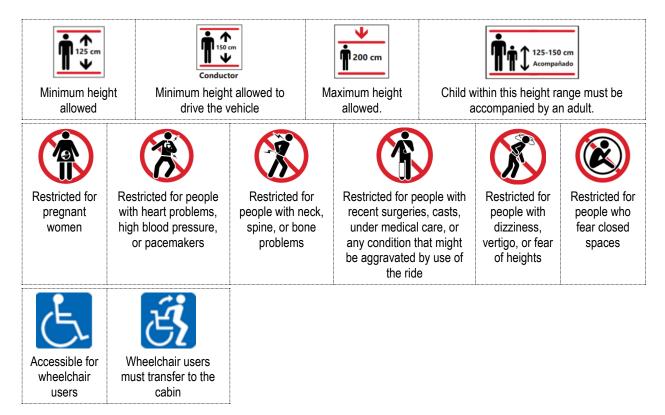

### ICONS

The following icons are used to define restrictions and usage instructions for the attractions.

| RIDE                     | Minimum<br>height<br>(cm) | Maximum<br>height<br>(cm) | With<br>person in<br>charge<br>(cm) | Pregnant<br>women | With heart<br>problems,<br>high blood<br>pressure, or<br>pacemakers | With neck,<br>spine, or<br>bone<br>problems | With<br>recent<br>surgeries,<br>casts | With<br>dizziness,<br>vertigo or<br>fear of<br>heights | Fear<br>closed<br>spaces |
|--------------------------|---------------------------|---------------------------|-------------------------------------|-------------------|---------------------------------------------------------------------|---------------------------------------------|---------------------------------------|--------------------------------------------------------|--------------------------|
| Montaña rusa             | 90                        |                           | 90-140                              |                   |                                                                     |                                             |                                       |                                                        | YES                      |
| Montaña acuática         | 90                        |                           | 90-140                              |                   |                                                                     |                                             |                                       |                                                        | YES                      |
| Krater                   | 130                       |                           | 130-150                             |                   |                                                                     |                                             |                                       |                                                        | YES                      |
| Yippe                    | 100                       |                           | 100-140*                            |                   |                                                                     |                                             |                                       |                                                        | YES                      |
| Rápidos                  | 107                       |                           | 107-150 *                           |                   |                                                                     |                                             |                                       |                                                        | YES                      |
| Cumbre                   | 125                       | 190                       | 125 -150                            |                   |                                                                     |                                             |                                       |                                                        | YES                      |
| Karts sencillos          | 150                       |                           |                                     |                   | YES                                                                 |                                             |                                       | YES                                                    | YES                      |
| Ciclón                   | 125                       | 200                       | 125 -150                            |                   |                                                                     |                                             |                                       |                                                        |                          |
|                          |                           |                           |                                     |                   |                                                                     |                                             |                                       |                                                        |                          |
| Museo del café           |                           |                           | Hasta 150<br>*                      | YES               | YES                                                                 | YES                                         | YES                                   | YES                                                    | YES                      |
| Sendero del café         |                           |                           |                                     | YES               | YES                                                                 | YES                                         | YES                                   | YES                                                    | YES                      |
| Show del café            |                           |                           | Hasta 150<br>*                      | YES               | YES                                                                 | YES                                         | YES                                   | YES                                                    | YES                      |
| Paseo a caballo          | 150                       | Máx 100<br>Kg             |                                     |                   | YES                                                                 |                                             |                                       |                                                        | YES                      |
| Teleférico plaza         |                           |                           | Hasta 150<br>*                      | YES               | YES                                                                 | YES                                         | YES                                   |                                                        |                          |
| Teleférico<br>bambusario |                           |                           | Hasta 150<br>*                      | YES               | YES                                                                 | YES                                         | YES                                   |                                                        |                          |
| Tren del café            |                           |                           | Hasta 150<br>*                      | YES               | YES                                                                 | YES                                         | YES                                   | YES                                                    | YES                      |
| Barco del café           | 110                       | 190                       | 110-130                             |                   |                                                                     |                                             |                                       |                                                        | YES                      |
| Karts dobles             | 100                       |                           | 100-150 *                           |                   | YES                                                                 |                                             |                                       | YES                                                    | YES                      |
| Botes chocones           | 90                        |                           | 90 -150 *                           |                   | YES                                                                 |                                             |                                       |                                                        | YES                      |
| Rinrin                   | 90                        |                           | 90-120                              |                   |                                                                     |                                             |                                       |                                                        | YES                      |
| Carros chocones          | 125                       | 190                       | 125-150                             |                   | YES                                                                 |                                             |                                       | YES                                                    | YES                      |
| Pulpo                    | 90                        | 180                       | 90-140                              |                   | YES                                                                 |                                             |                                       |                                                        | YES                      |
| Rueda<br>panorámica      |                           |                           | Hasta 120                           | YES               | YES                                                                 | YES                                         | YES                                   |                                                        |                          |
| Barón rojo               | 90                        | 130                       |                                     |                   | YES                                                                 |                                             |                                       |                                                        | YES                      |
| Carrusel<br>cafeteritos  |                           | 150                       | Hasta 110<br>*                      |                   | YES                                                                 | YES                                         | YES                                   |                                                        | YES                      |
| Rio lento                | 90                        | 130                       |                                     |                   | YES                                                                 |                                             |                                       |                                                        | YES                      |
| Carrusel                 |                           | 150                       | Hasta 110<br>*                      |                   | YES                                                                 | YES                                         | YES                                   |                                                        | YES                      |
| Minichocones             | 90                        | 135                       |                                     |                   | YES                                                                 |                                             |                                       | YES                                                    | YES                      |
| Carroza                  | 90                        | 150                       |                                     |                   | YES                                                                 |                                             |                                       | YES                                                    | YES                      |

\* The companion must be an adult

**YES** (Allowed as long as they meet other ride restrictions)